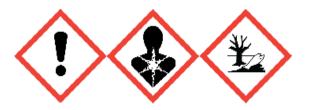

## Contains: ALDEHYDE C16 (STRAWBERRY PURE), Linalyl Acetate, limonene, linalool

May cause an allergic skin reaction. Very toxic to aquatic life with long lasting effects. Avoid breathing vapor or dust. Wash hands and other contacted skin thoroughly after handling. Avoid release to the environment. Wear protective gloves/eye protection/face protection. IF ON SKIN: Wash with plenty of soap and water. If skin irritation or rash occurs: Get medical advice/attention. Dispose of contents/container to approved disposal site, in accordance with local regulations.